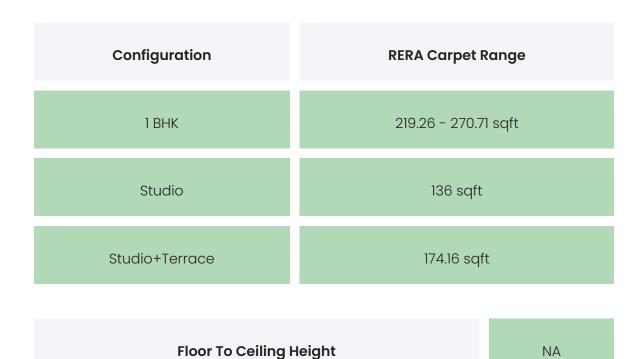

### PROJECT & AMENITIES

| Time Line                    | Size     | Typography                  |
|------------------------------|----------|-----------------------------|
| Completed on 31st July, 2019 | 600 Sqmt | 1 BHK,Studio,Studio+Terrace |