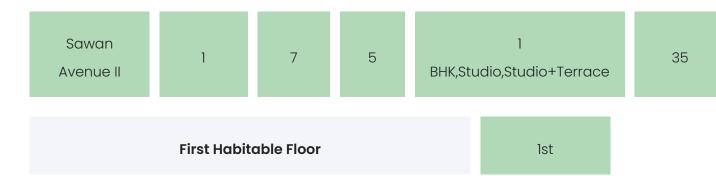

### LAND & APPROVALS

SAWAN AVENUE II

### PROJECT & AMENITIES

| Time Line                    | Size     | Typography                  |
|------------------------------|----------|-----------------------------|
| Completed on 31st July, 2019 | 600 Sqmt | 1 BHK,Studio,Studio+Terrace |