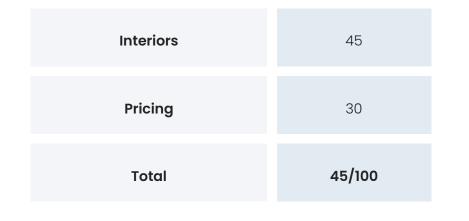

### PROJECT PROPSCORE

Propscience uses a unique and highly proprietary algorithm to arrive at Propscores for every project it covers. This score is calculated out of 100 points. Through our detailed research we gather over 500 data points of information about each project. These data points are broken down into categories (mentioned below). An individual score is arrived at for each category and then a combined project Propscore is given. The purpose of the Propscore is to help you evaluate the distinct value you can hope to derive from each aspect of the project.

| Category          | Score |
|-------------------|-------|
| Place             | 53    |
| Connectivity      | 48    |
| Infrastructure    | 72    |
| Local Environment | 30    |
| Land & Approvals  | 36    |
| Project           | 55    |
| People            | 39    |
| Amenities         | 42    |
| Building          | 53    |
| Layout            | 33    |